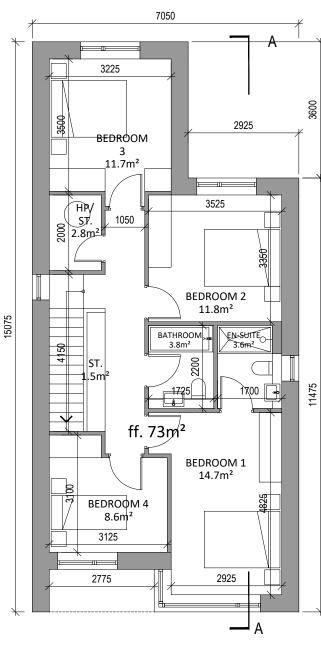

First Floor Plan scale 1:100



**Roof Plan** scale 1:100

## DETACHED HOUSE TYPE D - Proposed Floor Plans

3 BED - 2 STOREY DETACHED HOUSE a: 146.0m<sup>2</sup>

Houses are tagged to show number & type; the house number is in the top section of the tag, e.g. 115 and the house type is in the lower section of the tag, e.g. T1



| Revision Description                                                             | Date                      | Rev. No.      | Issued by  |
|----------------------------------------------------------------------------------|---------------------------|---------------|------------|
| Planning                                                                         | 15/05/2019                | 01            | RD         |
|