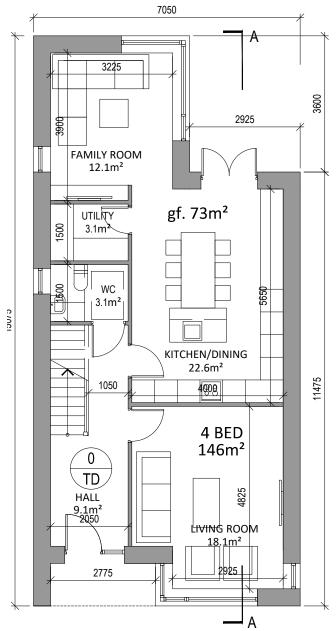

## DETACHED HOUSE TYPE D - Proposed Floor Plans

3 BED - 2 STOREY DETACHED HOUSE a: 146.0m<sup>2</sup>

Houses are tagged to show number & type; the house number is in the top section of the tag, e.g. 115 and the house type is in the lower section of the tag, e.g. T1